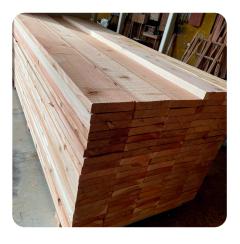

### THE SUGI STANDARD - QUALITY WOOD FOR QUALITY WORK

Atlantic Breeze™ is exceptional Japanese Cedar, known as 'Sugi', to the North American market. 100% FSC Certified from the Azores, undergoes precise kiln-drying for enduring stability. Our extensive selection includes Rough Sawn, Smooth Four Sides (S4S), Tongue & Groove (T&G), Eased Edges, and Clear (knot-free) wood, alongside Lattice Panels and Dog Ear profiles, catering to a myriad of construction needs from aesthetic interior finishes to resilient outdoor applications.

#### **Custom Milling for Precision Builds**

Our offerings include T&G, S4S, Eased Edges, and Clear selections, providing you with the exact dimensions for your precise designs. Our heat treatment process ensures phytosanitary compliance, allowing safe and secure export from Portugal to your project site.