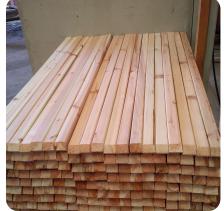

### THE SUGI STANDARD - QUALITY WOOD FOR QUALITY WORK

Atlantic Breeze™ is exceptional Japanese Cedar, known as 'Sugi', to the North American market. 100% FSC Certified from the Azores, undergoes precise kiln-drying for enduring stability. Our extensive selection includes Rough Sawn, Smooth Four Sides (S4S), Tongue & Groove (T&G), Eased Edges, and Clear (knot-free) wood, alongside Lattice Panels and Dog Ear profiles, catering to a myriad of construction needs from aesthetic interior finishes to resilient outdoor applications.

RS-Rough sawn

S4S - Smooth four sides

**CLEAR - Knot free** 

**Address:** 186 Nanaimo Ave W #102, Penticton, BC V2A 1N4 **Phone:** +1 (250) 493-9339