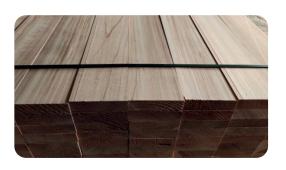

# Atlantic Breeze™

Premium Japanese Cedar (Sugi)

- 100% Cryptomeria Japonica from the Azores region of Portugal.
- Certified Sustainable: Each piece of wood is FSC 100% certified
- All wood is processed in-house to guarantee consistent quality and supply.

### THE SUGI STANDARD - QUALITY WOOD FOR QUALITY WORK

Atlantic Breeze™ is exceptional Japanese Cedar, known as 'Sugi', to the North American market. 100% FSC Certified from the Azores, undergoes precise kiln-drying for enduring stability. Our extensive selection includes Rough Sawn, Smooth Four Sides (S4S), Tongue & Groove (T&G), Eased Edges, and Clear (knot-free) wood, alongside Lattice Panels and Dog Ear profiles, catering to a myriad of construction needs from aesthetic interior finishes to resilient outdoor applications.