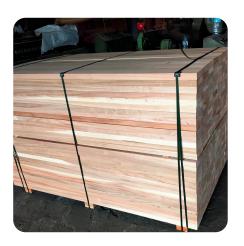

### THE SUGI STANDARD - QUALITY WOOD FOR QUALITY WORK

Atlantic Breeze™ is exceptional Japanese Cedar, known as 'Sugi', to the North American market. 100% FSC Certified from the Azores, undergoes precise kiln-drying for enduring stability. Our extensive selection includes Rough Sawn, Smooth Four Sides (S4S), Tongue & Groove (T&G), Eased Edges, and Clear (knot-free) wood, alongside Lattice Panels and Dog Ear profiles, catering to a myriad of construction needs from aesthetic interior finishes to resilient outdoor applications.

#### Global Reach, Local Service

With the capacity to ship over 200 containers annually, we ensure timely delivery across North America. Our expert team partners with you, offering guidance from the initial wood selection through to the final touches of installation.